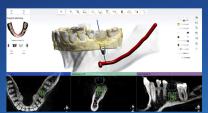

#### **DIDACTICS**

SURGICAL AND RADIOGRAPHIC STENTS **IMPLANT PLACEMENT IN DUMMY MANDIBLES SUTURING** 