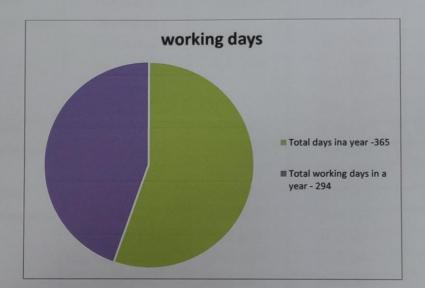

### 2.1 NO. OF WORKING DAYS

 The total numbers of working days of the institution for the year 2017 are 294 (excluding 19 public holidays and Sundays).